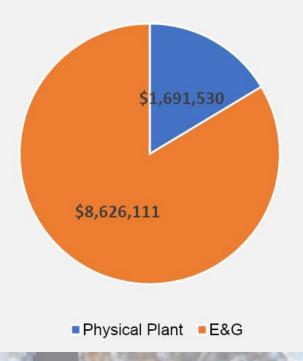

16.2% inflation rate across its database for FY22 from the RSMeans CCI catalog; 8.1% for FY23
\*\*\*The FY24 inflation target is reduced by 2%, informed by the RSMeans cost database analysis, indicating a market
stabilization from the volatility seen in FY22 and FY23.

G@RDIAN

Net Asset Value

UMA

72%

Long-Term

Goal

70%

# **Budget Efficiencies**

### Space

- Lease Reviews
- Building sales & removal
- Subleasing & subletting
- Thoughtful consolidation to increase density

### **Energy**

- HVAC improvements
- Building envelop repairs
- LED upgrades
- Solar panel & charging station exploration

### **Partnerships**

- Academic
- Security
- Sodexo conferencing
- Housing

### Workforce

- Position allocation
- Attrition management
- Artificial Intelligence







# Reserves & Ratios









# FY26 Financial Aid Strategy

### 2<sup>nd</sup> Lowest Discount Rate in the System

- FY23 Overall Discount Rate: 13%
- More stringent merit scholarship criteria implemented Fall 24

#### **Maine State Grant Increase**

- Results in decreasing pressure on institutional aid
- Lessened loan burden for mostly part-time population

### **Pine Tree State Pledge Tuition Promise**

- More inclusive than Community College Free Tuition
- Originated in fall 2018
- Includes part-time and full-time options

# Merit Scholarships for in-state and out-of-state/international students

#### UNIVERSITY OF MAINE SYSTEM - 2023-24 TUITION DISCOUNT REPORT

Figure 1. 2023-24 UMS Calculated Tuition Discount Rates and Percentage of Degree-Seeking Undergraduates Receiving Unrestricted Institutional Aid



F