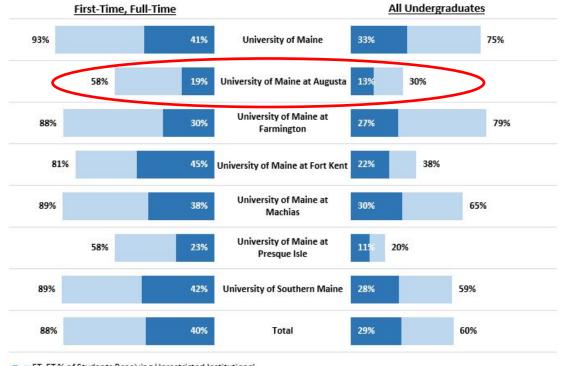

#### UNIVERSITY OF MAINE SYSTEM - 2023-24 TUITION DISCOUNT REPORT

Figure 1. 2023-24 UMS Calculated Tuition Discount Rates and Percentage of Degree-Seeking Undergraduates Receiving Unrestricted Institutional Aid

FT, FT % of Students Receiving Unrestricted Institutional