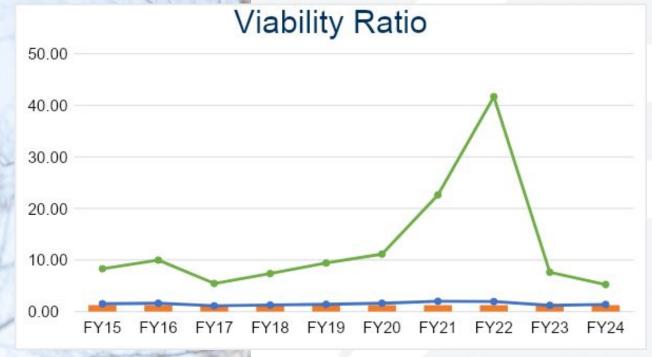

.2% inflation rate across its database for FY22 from the RSMeans CCI catalog; 8.1% for FY23
\*\*\*The FY24 inflation target is reduced by 2%, informed by the RSMeans cost database analysis, indicating a market
stabilization from the volatility seen in FY22 and FY23.

G@RDIAN

Net Asset Value

UMA

72%

Long-Term

Goal

70%

# **Budget Efficiencies**

### Space

- Lease Reviews
- Building sales & removal
- Subleasing & subletting
- Thoughtful consolidation to increase density

### **Energy**

- HVAC improvements
- Building envelop repairs
- LED upgrades
- Solar panel & charging station exploration

### **Partnerships**

- Academic
- Security
- Sodexo conferencing
- Housing

### Workforce

- Position allocation
- Attrition management
- Artificial Intelligence







# Reserves & Ratios









# FY26 Financial Aid Strategy

### 2<sup>nd</sup> Lowest Discount Rate in the System

- FY23 Overall Discount Rate: 13%
- More stringent merit scholarship criteria implemented Fall 24

#### **Maine State Grant Increase**

- Results in decreasing pressure on institutional aid
- Lessened loan burden for mostly part-time population

### **Pine Tree State Pledge Tuition Promise**

- More inclusive than Community College Free Tuition
- Originated in fall 2018
- Includes part-time and full-time options

# Merit Scholarships for in-state and out-of-state/international students

#### UNIVERSITY OF MAINE SYSTEM - 2023-24 TUITION DISCOUNT REPORT

Figure 1. 2023-24 UMS Calculated Tuition Discount Rates and Percentage of Degree-Seeking Undergraduates Receiving Unrestricted Institutional Aid



FT,