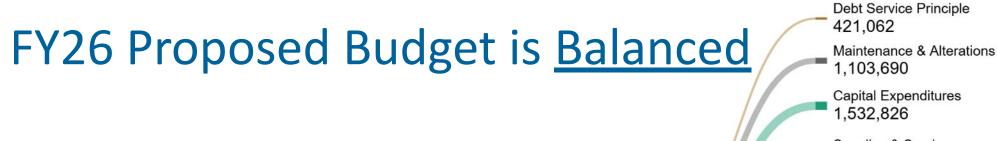

# FY26 E&G Budget

|                               | FY2025      | FY2026      | \$Change    | % Change       |
|-------------------------------|-------------|-------------|-------------|----------------|
| Tuition & Fees                | 24,003,640  | 25,760,560  | 1,756,920   | 7.3%           |
| Less Waivers/Scholarships     | (2,533,489) | (2,953,267) | (419,778)   | 16.6%          |
| Appropriation                 | 23,921,100  | 24,807,951  | 886,851     | 3.7%           |
| Indirect Cost Recovery        | 160,885     | 190,885     | 30,000      | 18.6%          |
| Sale/Service/Other            | 681,651     | 644,114     | (37,537)    | - <u>5.5</u> % |
| Total E&G Revenue             | 46,233,787  | 48,450,243  | 2,216,456   | 4.8%           |
| Salaries, Wages & Benefits    | 31,986,664  | 33,459,693  | 1,473,029   | 4.6%           |
| Attirtion Expense             | (1,442,818) | (1,442,818) | -           | 0.0%           |
| Fuel/Electricity              | 896,475     | 1,003,072   | 106,597     | 11.9%          |
| Supplies/Services             | 1,826,711   | 1,936,115   | 109,404     | 6.0%           |
| Shared Services               | 4,996,083   | 5,477,782   | 481,699     | 9.6%           |
| Travel                        | 266,252     | 259,754     | (6,498)     | -2.4%          |
| Maintenance & Alterations     | 959,396     | 1,088,690   | 129,294     | 13.5%          |
| Depreciation                  | 2,438,149   | 2,438,987   | 838         | 0.0%           |
| Other Expense                 | 3,478,553   | 4,463,253   | 984,700     | <u>28.3</u> %  |
| Total E&G Expense             | 45,405,465  | 48,684,528  | 3,279,063   | 7.2%           |
| Operating Increase (Decrease) | 828,322     | (234,285)   | (1,062,607) | -128.3%        |
| Add Back Depreciation         | 2,438,149   | 2,438,987   | 838         | 0.0%           |
| Less Capital Expenditures     | (1,370,784) | (1,531,326) | (160,542)   | 11.7%          |
| Less Debt Service             | (374,811)   | (408,016)   | (33,205)    | <u>8.9</u> %   |
| Net Change                    | 1,520,876   | 265,360     | (1,255,516) | -82.6%         |

# FY26 Auxiliaries Budget

|                               | FY2025    | FY2026    | \$ Change | % Change      |
|-------------------------------|-----------|-----------|-----------|---------------|
| Dining & Residence            | 922,208   | 1,805,452 | 883,244   | 95.8%         |
| Less Waivers/Scholarships     | (74,919)  | (114,712) | (39,793)  | 53.1%         |
| Sale/Service/Other            | 51,200    | 51,200    | -         | 0.0%          |
| Total E&G Revenue             | 898,489   | 1,741,940 | 843,451   | 93.9%         |
| Personnel Expense             | 141,498   | 144,250   | 2,752     | 1.9%          |
| Fuel/Electricity              | 2,000     | 2,000     | -         | 0.0%          |
| Supplies/Services             | 158,938   | 590,138   | 431,200   | 271.3%        |
| Maintenance & Alterations     | 15,000    | 15,000    | -         | 0.0%          |
| Depreciation                  | 10,180    | 13,581    | 3,401     | 33.4%         |
| Transfers                     | -         | (50,000)  | (50,000)  | 0.0%          |
| Other Expense                 | 969,097   | 1,291,366 | 322,269   | <u>33.3</u> % |
| Total E&G Expense             | 1,296,713 | 2,006,335 | 709,622   | 54.7%         |
| Operating Increase (Decrease) | (398,224) | (264,395) | 133,829   | -33.6%        |
| Add Back Depreciation         | 10,180    | 13,581    | 3,401     | 33.4%         |
| Less Capital Expenditures     | (1,500)   | (1,500)   | -         | 0.0%          |
| Less Debt Service             | (3,046)   | (13,046)  | (10,000)  | 328.3%        |
| Net Change                    | (392,590) | (265,360) | 127,230   | -32.4%        |