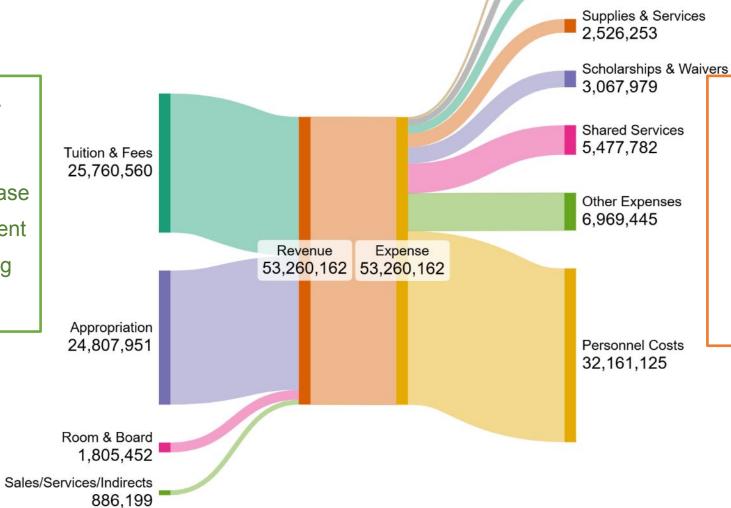

# FY26 E&G Budget

|                               | FY2025      | FY2026      | \$Change    | % Change       |
|-------------------------------|-------------|-------------|-------------|----------------|
| Tuition & Fees                | 24,003,640  | 25,760,560  | 1,756,920   | 7.3%           |
| Less Waivers/Scholarships     | (2,533,489) | (2,953,267) | (419,778)   | 16.6%          |
| Appropriation                 | 23,921,100  | 24,807,951  | 886,851     | 3.7%           |
| Indirect Cost Recovery        | 160,885     | 190,885     | 30,000      | 18.6%          |
| Sale/Service/Other            | 681,651     | 644,114     | (37,537)    | - <u>5.5</u> % |
| Total E&G Revenue             | 46,233,787  | 48,450,243  | 2,216,456   | 4.8%           |
| Salaries, Wages & Benefits    | 31,986,664  | 33,459,693  | 1,473,029   | 4.6%           |
| Attirtion Expense             | (1,442,818) | (1,442,818) | -           | 0.0%           |
| Fuel/Electricity              | 896,475     | 1,003,072   | 106,597     | 11.9%          |
| Supplies/Services             | 1,826,711   | 1,936,115   | 109,404     | 6.0%           |
| Shared Services               | 4,996,083   | 5,477,782   | 481,699     | 9.6%           |
| Travel                        | 266,252     | 259,754     | (6,498)     | -2.4%          |
| Maintenance & Alterations     | 959,396     | 1,088,690   | 129,294     | 13.5%          |
| Depreciation                  | 2,438,149   | 2,438,987   | 838         | 0.0%           |
| Other Expense                 | 3,478,553   | 4,463,253   | 984,700     | <u>28.3</u> %  |
| Total E&G Expense             | 45,405,465  | 48,684,528  | 3,279,063   | 7.2%           |
| Operating Increase (Decrease) | 828,322     | (234,285)   | (1,062,607) | -128.3%        |
| Add Back Depreciation         | 2,438,149   | 2,438,987   | 838         | 0.0%           |
| Less Capital Expenditures     | (1,370,784) | (1,531,326) | (160,542)   | 11.7%          |
| Less Debt Service             | (374,811)   | (408,016)   | (33,205)    | <u>8.9</u> %   |
| Net Change                    | 1,520,876   | 265,360     | (1,255,516) | -82.6%         |

# FY26 Auxiliaries Budget

|                               | FY2025    | FY2026    | \$ Change | % Change      |
|-------------------------------|-----------|-----------|-----------|---------------|
| Dining & Residence            | 922,208   | 1,805,452 | 883,244   | 95.8%         |
| Less Waivers/Scholarships     | (74,919)  | (114,712) | (39,793)  | 53.1%         |
| Sale/Service/Other            | 51,200    | 51,200    | -         | 0.0%          |
| Total E&G Revenue             | 898,489   | 1,741,940 | 843,451   | 93.9%         |
| Personnel Expense             | 141,498   | 144,250   | 2,752     | 1.9%          |
| Fuel/Electricity              | 2,000     | 2,000     | -         | 0.0%          |
| Supplies/Services             | 158,938   | 590,138   | 431,200   | 271.3%        |
| Maintenance & Alterations     | 15,000    | 15,000    | -         | 0.0%          |
| Depreciation                  | 10,180    | 13,581    | 3,401     | 33.4%         |
| Transfers                     | -         | (50,000)  | (50,000)  | 0.0%          |
| Other Expense                 | 969,097   | 1,291,366 | 322,269   | <u>33.3</u> % |
| Total E&G Expense             | 1,296,713 | 2,006,335 | 709,622   | 54.7%         |
| Operating Increase (Decrease) | (398,224) | (264,395) | 133,829   | -33.6%        |
| Add Back Depreciation         | 10,180    | 13,581    | 3,401     | 33.4%         |
| Less Capital Expenditures     | (1,500)   | (1,500)   | -         | 0.0%          |
| Less Debt Service             | (3,046)   | (13,046)  | (10,000)  | 328.3%        |
| Net Change                    | (392,590) | (265,360) | 127,230   | -32.4%        |