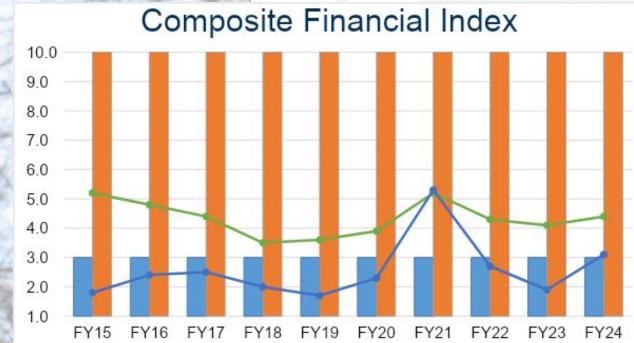

% inflation rate across its database for FY22 from the RSMeans CCI catalog; 8.1% for FY23
\*\*\*The FY24 inflation target is reduced by 2%, informed by the RSMeans cost database analysis, indicating a market
stabilization from the volatility seen in FY22 and FY23.

G@RDIAN

Net Asset Value

UMA

72%

Long-Term

Goal

70%

# **Budget Efficiencies**

### Space

- Lease Reviews
- Building sales & removal
- Subleasing & subletting
- Thoughtful consolidation to increase density

### **Energy**

- HVAC improvements
- Building envelop repairs
- LED upgrades
- Solar panel & charging station exploration

### **Partnerships**

- Academic
- Security
- Sodexo conferencing
- Housing

### Workforce

- Position allocation
- Attrition management
- Artificial Intelligence







# Reserves & Ratios









# FY26 Financial Aid Strategy

### 2<sup>nd</sup> Lowest Discount Rate in the System

- FY23 Overall Discount Rate: 13%
- More stringent merit scholarship criteria implemented Fall 24

#### **Maine State Grant Increase**

- Results in decreasing pressure on institutional aid
- Lessened loan burden for mostly part-time population

### **Pine Tree State Pledge Tuition Promise**

- More inclusive than Community College Free Tuition
- Originated in fall 2018
- Includes part-time and full-time options

# Merit Scholarships for in-state and out-of-state/international students

#### UNIVERSITY OF MAINE SYSTEM - 2023-24 TUITION DISCOUNT REPORT

Figure 1. 2023-24 UMS Calculated Tuition Discount Rates and Percentage of Degree-Seeking Undergraduates Receiving Unrestricted Institutional Aid



FT, F