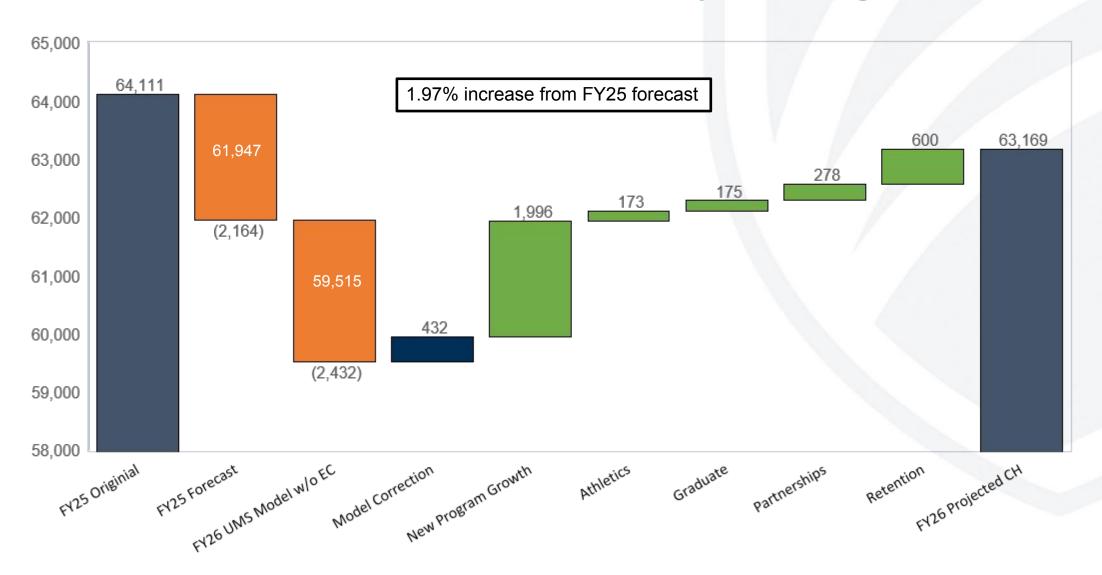

|                          |                            |                                 | Spring 2026                     |                    |        |
|--------------------------|----------------------------|---------------------------------|---------------------------------|--------------------|--------|
| Career Tutiion Residency | IR Proj.<br>Credit Hours   | # Change<br>from Spring<br>2024 | % Change<br>from Spring<br>2024 | Total Credit Hours |        |
| Early College U          | ndergraduate               | 2,389                           | 76                              | 3.3%               | 2,081  |
| Undergraduate            | In-State                   | 22,126                          | -815                            | -3.6%              | 24,107 |
|                          | Out-of-State/International | 2,036                           | -184                            | -8.3%              | 2,094  |
|                          | Canadian                   | 55                              | 20                              | 57.1%              | 54     |
|                          | NEBHE                      | 265                             | -121                            | -31.3%             | 345    |
|                          | Online Program             | 6                               | 0                               | 0.0%               | 0      |
|                          | Subtotal                   | 24,488                          | -1,100                          | -4.3%              | 26,600 |
| Graduate                 | In-State                   | 276                             | 51                              | 22.7%              | 330    |
|                          | Out-of-State/International | 68                              | -13                             | -16.0%             | 97     |
|                          | Canadian                   | 3                               | 0                               | 0.0%               | 0      |
|                          | Online Program             | 3                               | 0                               | 0.0%               | 0      |
|                          | Subtotal                   | 350                             | 38                              | 12.2%              | 427    |
| otal (Including          | Early College)             | 27,227                          | -986                            | -3.5%              | 29,108 |
| otal (Excluding          | g Early College)           | 24,838                          | -1,062                          | -4.1%              | 27,027 |
| Total (Including         | Early College)             | 67,719                          |                                 |                    | 70,839 |
| Total (Excluding         | Early College)             | 59,515                          |                                 |                    | 63,169 |

- Early College credit hours are projected to decline due to a slight drop in demand
- Graduate credit hours are expected to increase due to new and maturing programs
- All other growth is consistent with UMA's enrollment growth forecast and additional new program growth