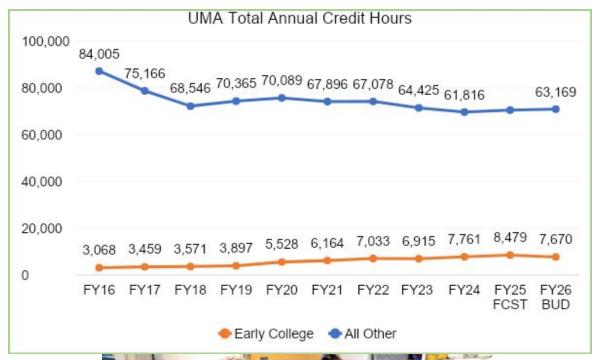

# FY26 10-Year Credit Hour Comparison

- Early College credit hours are projected to decline due to a slight drop in demand
- Graduate credit hours are expected to increase due to new and maturing programs
- All other growth is consistent with UMA's enrollment growth forecast and additional new program growth