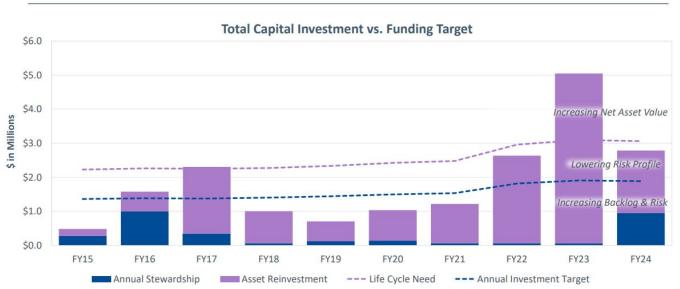

# FY26 Capital Investments & Sightlines Report

| FY26 Planned Project                           | E&G Budgeted<br>Cost | Building<br>NAV |
|------------------------------------------------|----------------------|-----------------|
| Eastport Hall Interior/Exterior<br>Renovations | \$200,000            | 47%             |
| Recording Studio Renovation                    | \$350,000            | 56%             |
| College Center Boiler Upgrades                 | \$165,724            | 96%             |
| Jewett Interior Water Damage Repair            | \$150,000            | 55%             |
| UMA Bangor Garage Demo                         | \$200,000            | 31%             |
| UMA Texas Ave & Walkway Repairs                | \$100,000            |                 |
| UMA Grounds Infrastructure                     | \$125,000            |                 |
| Fire Panel Replacement                         | \$60,000             |                 |
| Total                                          | \$1,350,724          |                 |

### **UMA Performance Against Target**

\*\*Gordian is using a 16.2% inflation rate across its database for FY22 from the RSMeans CCI catalog; 8.1% for FY23
\*\*\*The FY24 inflation target is reduced by 2%, informed by the RSMeans cost database analysis, indicating a market
stabilization from the volatility seen in FY22 and FY23.

G@RDIAN

Net Asset Value

UMA

72%

Long-Term

Goal

70%