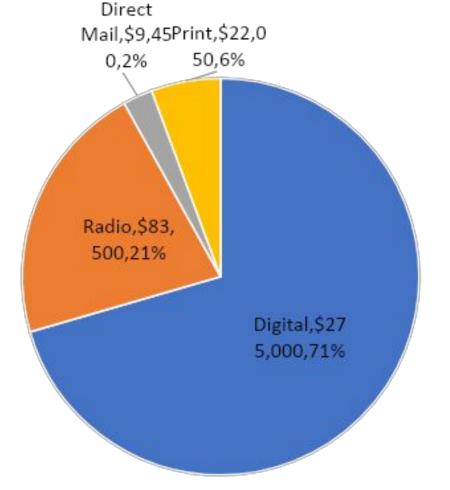

# FY26 Marketing Budget Allocation

## **FY26 Marketing Priorities**

Full implementation of Marcom restructure

Shift to digital targeting

Increased marketing budget

Focus on brand elevation and adult influencers

Out-of-state marketing strategies